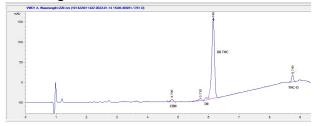

# **Marin Analytics**

# **Analysis Report**

## Lifted Made

## Sample 226-011422-254

Urb: Blue Watermelon Live Resin

Sample Submitted: 01-14-2022; Report Date: 01-16-2022

# Urb: Blue Watermelon Live Resin

Distillate

### Chromatogram



#### Cannabinoid Profile



### Cannabinoid Profile by HPLC

0.11%

Calculated THC Yield

0.00%

Calculated CBD Yield

| Cannabinoid          | % wt  | mg/g  |
|----------------------|-------|-------|
| CBN                  | 1.16  | 11.6  |
| Delta-8-THC          | 77.42 | 774.2 |
| THC                  | 0.11  | 1.1   |
| Total Cannabinoids   | 78.69 | 786.9 |
| Calculated THC Yield | 0.11  | 1.10  |
| Calculated CBD Yield | 0.00  | 0.00  |
|                      |       |       |

Calculated Maximum THC Yield = THC + 0.877 \* THCA Calculated Maximum CBD Yield = CBD + 0.877 \* CBDA

**Notes:** THC-O 5% based on percentage in the chromatogram; no reference standard is available.

78.69%

**Total Cannabinoids** 

Marin Analytics, LLC

250 Bel Marin Keys Blvd, Suite D4 Novato, CA 94949

4