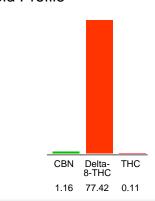

#### Cannabinoid Profile

### Cannabinoid Profile by HPLC

0.11%

Calculated THC Yield

0.00%

Calculated CBD Yield

| Cannabinoid          | % wt  | mg/g  |
|----------------------|-------|-------|
| CBN                  | 1.16  | 11.6  |
| Delta-8-THC          | 77.42 | 774.2 |
| THC                  | 0.11  | 1.1   |
| Total Cannabinoids   | 78.69 | 786.9 |
| Calculated THC Yield | 0.11  | 1.10  |
| Calculated CBD Yield | 0.00  | 0.00  |
|                      |       |       |