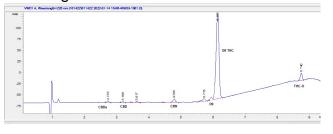

# **Marin Analytics**

# **Analysis Report**

### Lifted Made

## Sample 226-011422-256

Urb: Cali Lemon Dream Live Resin

Sample Submitted: 01-14-2022; Report Date: 01-16-2022

# Urb: Cali Lemon Dream Live Resin

Distillate

### Chromatogram



#### Cannabinoid Profile



## Cannabinoid Profile by HPLC

0.09% Calculated THC Yield

0.80% Calculated CBD Yield

79.26%

**Total Cannabinoids** 

| Cannabinoid                       | % wt              | mg/g    |
|-----------------------------------|-------------------|---------|
| CBDA                              | 0.51              | 5.1     |
|                                   |                   | • • • • |
| CBD                               | 0.35              | 3.5     |
| CBN                               | 1.2               | 12.0    |
| Delta-8-THC                       | 77.11             | 771.1   |
| THC                               | 0.09              | 0.9     |
| <b>Total Cannabinoids</b>         | 79.26             | 792.6   |
| Calculated THC Yield              |