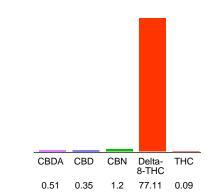

#### Cannabinoid Profile

## Cannabinoid Profile by HPLC

0.09% Calculated THC Yield

0.80% Calculated CBD Yield

79.26%

**Total Cannabinoids** 

| Cannabinoid                       | % wt              | mg/g    |
|-----------------------------------|-------------------|---------|
| CBDA                              | 0.51              | 5.1     |
|                                   |                   | • • • • |
| CBD                               | 0.35              | 3.5     |
| CBN                               | 1.2               | 12.0    |
| Delta-8-THC                       | 77.11             | 771.1   |
| THC                               | 0.09              | 0.9     |
| <b>Total Cannabinoids</b>         | 79.26             | 792.6   |
| Calculated THC Yield              | 0.09              | 0.90    |
| Calculated CBD Yield              | 0.80              | 7.97    |
| Calculated Maximum THC Viold - TH | IC + 0 977 * TUCA |         |